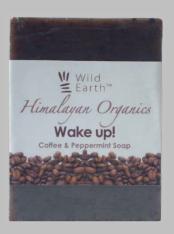

#### WAKE UP! COFFEE & PEPPERMINT SOAP

Enriched in the goodness of Coffee and Peppermint, this unique formulation has the essentials of the stimulating Black Cardamom, calming Cinnamon and Vitamin E to nourish and moisture your skin when you need it the most. The coffee grinds work as a gentle exfoliant.

Product Code WU-CS01 (100 gm) Product Code WU-CS01M (25 gm)