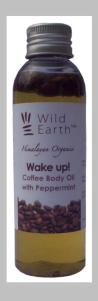

### WAKE UP! COFFEE BODY OIL WITH PEPPERMINT

Infused in coffee beans, Wild Earth's unique formulation ensures deeper oil penetration to give your skin complete nourishment while stimulating circulation and works to relieve muscle pain.

This is ideal for massage, or as a moisturizer in a bath or after shower.

Product Code WU-CBO125 (125 ml) Product Code WU-CBO12 (12 ml)