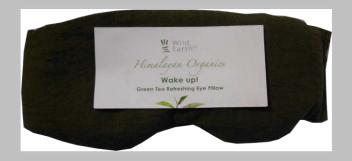

# WAKE UP! COFFEE REVIVING EYE PILLOW

Combined with the soothing and relaxing flaxseed, organic Green Tea and Cinnamon bark, our Refreshing Eye Pillow is a power nap for your exhausted eyes and mind.

How to use Place on closed eyes and adjust velcro strap accordingly. For greater cooling effect, store in a plastic bag in the freezer before use.

Product Code WU-GTEP01 (135 gm)