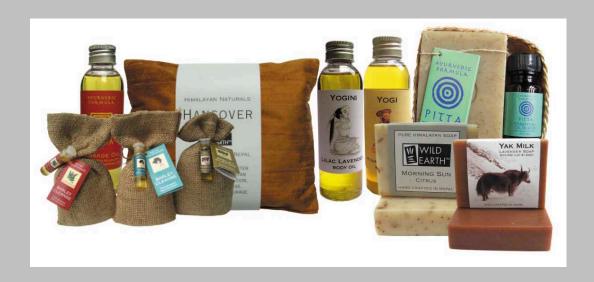

# **ABOUT WILD EARTH**

Wild Earth produces handcrafted Himalayan herbal personal care products using the finest ingredients available. Our products are designed to nurture and nourish the skin and soothe, stimulate and balance the senses.

#### **OUR PRODUCTS**

The product ranges include herbal soaps; skin scrubs and mud rubs; body and massage oils; aromatic pillows and products to enhance wellbeing.

The herbs used in our products are sourced from remote areas of the Himalayas, often untouched by the modern world and chosen for their proven therapeutic benefits and rich long heritage of use. Reflecting the diversity of the Himalayan region, our herbal blends incorporate Ayurvedic knowledge, Tibetan therapies and the wisdom of mountain healers.