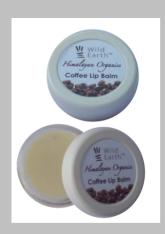

## WAKE UP! COFFEE LIP BALM

A moisturizing Lip Balm which captures the reviving flavor of Coffee. Loaded with the goodness of Apricot oil, Grape seed oil and Vitamin E that reduces damage caused by sun exposure, it contains beeswax to help soften dry lips.

Product Code WU-CLB01 (10 gm)