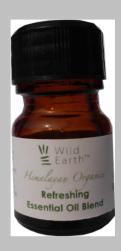

# **REVIVING ESSENTIAL OIL BLEND**

With a refreshing blend of Essential Oils, this Essential Oil Blend contains the calming, anti-depressing Cinnamon; anti-bacterial and stimulating Black Pepper and Ginger with its capacity to improve blood circulation which helps relieve lethargy, colds, flu and nausea. It is the perfect blend to reboot yourself!

Product Code WU-GTE06 (6 ml)