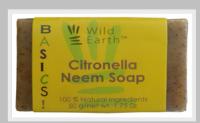

#### CITRONELLA NEEM SOAP (OILY SKIN)

A refreshing and revitalising hand and body cleanser, this soap is formulated with antiseptic Neem leaves and Citronella essential oil, which has natural antibacterial and insect repellent properties and is effective against excessive perspiration

Product Code: HB-CNS02