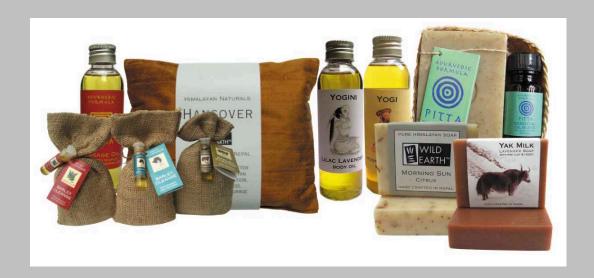

#### **OUR PRODUCTS**

The product ranges include herbal soaps; skin scrubs and mud rubs; body and massage oils; aromatic pillows and products to enhance wellbeing.

The herbs used in our products are sourced from remote areas of the Himalayas, often untouched by the modern world and chosen for their proven therapeutic benefits and rich long heritage of use. Reflecting the diversity of the Himalayan region, our herbal blends incorporate Ayurvedic knowledge, Tibetan therapies and the wisdom of mountain healers.

We combine essential oils, herbal infusions and traditional Himalayan ingredients in an all-vegetable base to produce soaps with a luxurious lather that clean your skin naturally. Each bar of soap is carefully hand crafted using a traditional cold process technique and cured for at least one month. We choose to retain the naturally occurring glycerin for a rich moisturizing soap that is kind to skin.

For massage and body oils that are rich in herbal essence, we add our herb blends to skin-loving olive oil and leave them to slowly infuse in the Himalayan sun.

Wild Earth products contain no artificial preservatives, colors, petrochemicals and are suitable for vegetarians. We have never tested on animals and we never will.

#### **HIMALAYAN BASICS**

Wild Earth's famous high quality soaps at an affordable price, using 100% natural ingredients with locally sourced herbs and essential oils fresh from the Himalayas. All our soaps contain ingredients with natural antiseptic and antibacterial properties, great as a general day-to-day soap as well as bath soap.