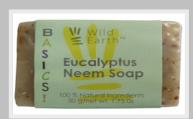

#### **EUCALYPTUS NEEM SOAP (OILY, ACNE, AND BLEMISHED SKIN)**

Eucalyptus essential oil is highly effective in killing bacteria, leaves the skin feeling fresh and cool, combined with Neem leaves which is good for skin disorders, this is an ideal natural hygienic cleansing treatment for hands and body.

Product Code: HB-ENS03