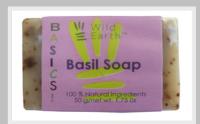

## **BASIL SOAP (DRY SKIN)**

Basil is known as a cooling and refreshing herb with natural antiseptic and insect repellent properties, which can be used for irritable skin conditions. Made with Basil essential oil and leaves, this soap enhances the lustre of dull looking skin and improves skin tone.

Product Code: HB-BS01